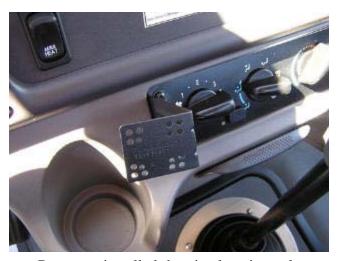

## IIDASH PANAVISE®

I-75141-404

Page 1 of 1

MOUNTING LOCATION:
Left side of climate control
TOOLS REQUIRED:
T-25 Torx Driver
PARTS INCLUDED:
(1) \$7-1775 mount

CELL PHONE & MEDIA MOUNT INSTALLATION INSTRUCTIONS

STEP #1: With the T-25 Torx driver, remove the (4) screws that hold the clomate controls in place.

STEP #2: Lift up on the leftt side of the climate control. Place the InDash by PanaVise over the screw holes, under the climate controls. Reinstall the (4) screws.

INSTALLATION IS NOW COMPLETE. ENJOY YOUR NEW INDASH by PANAVISE MOUNT

Prototype installed showing location only